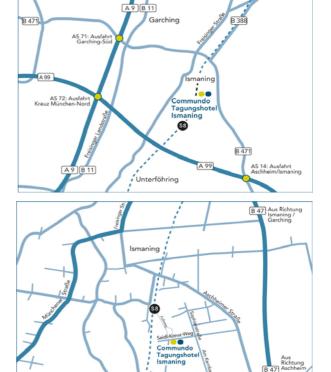

#### From all directions

- At the "Aschheimerstraße" roundabout,
- take the exit in the direction of Ismaning
- Drive on until you reach the Telekom Bildungsstätte sign
  After the sign marking the outer limits of Ismaning, turn left onto Seidl-Kreuz-Weg, following the sign to the
- Seidi-Kreuz-weg, following the sign to the Commundo Conference Hotel Ismaning.
   The conference hotel is at the end of Seidi-Kreuz-Weg
- Seidl-Kreuz-Weg is a 30 km/h zone
- Please comply with the speed limit, there are regular speed checks.

#### From the north (Nuremberg)

- Take the A 9 as far as the "AS 71 Garching-Süd/Ismaning" exit.
- Take the B471 in the direction of Ismaning.
- Carry on straight over the intersection with the B 388 at the outer limits of Ismaning (do not turn right into Ismaning).
- After approx. 1.5 km take the Ismaning exit and follow above instructions.

## From the south (from the "Kreuz München-Süd" interchange)

- Take the A 99 as far as the "AS 14 Aschheim/Ismaning" exit.
- Take the B 471 in the direction of Ismaning.
- Take the Ismaning exit and follow above instructions.

#### From the south (Salzburg)

- Take the A 8 as far as the "Kreuz München-Süd (AS 95 / 21)" interchange.
- Take the A 99 as far as the "AS 14 Aschheim/Ismaning" exit.
- Take the B 471 in the direction of Ismaning.
- Take the Ismaning exit and follow above instructions.

#### From the south (Garmisch-Partenkirchen)

- Take the A 95 to the end of the freeway (AS 1 München-Sendling).
- Continue along the central ring west (Mittlerer Ring West), take the A 9 in the direction of the airport as far as the AS 71 Garching-Süd/Ismaning exit.
- Take the B 471 in the direction of Ismaning.
- Carry on straight over the intersection with the B 388 at the outer limits of Ismaning (do not turn right into Ismaning).
- After approx. 1.5 km take the Ismaning exit and follow above instructions.

#### From the west (Stuttgart)

- Take the A 8 as far as the "AS 79 München-Eschenried" junction.
- Continue on the A 99 in the direction of Salzburg as far as the "AS 14 Aschheim/Ismaning" exit.
- Take the B 471 in the direction of Ismaning.
- Take the Ismaning exit and follow above instructions.

#### From the east (Passau, Mühldorf)

- Take the B 12 and the A 94
- to the "Kreuz München-Ost" (AS 8) interchange.
- Take the A 99 in the direction of Nuremberg
- as far as the "AS 14 Aschheim/Ismaning" exit.

# Take the B 471 in the direction of Ismaning.